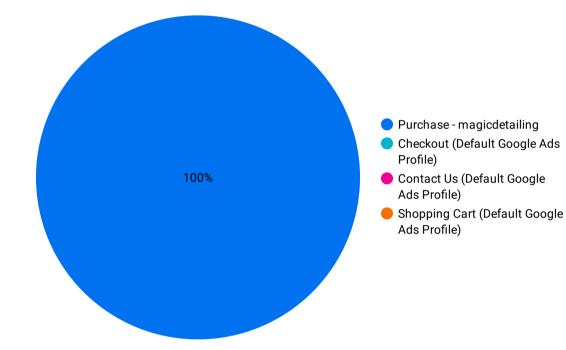

### **Conversions Actions**

|    | <b>Conversion Type Name</b> | Conversions • | Total conv. value |
|----|-----------------------------|---------------|-------------------|
| 1. | Purchase - magicdetailing   | 262.67        | \$22,810.18       |