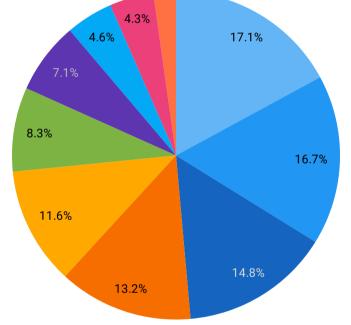

#### **Top 10 Performing Product**

By Conv. Value/Cost

- 🔵 1 Inch Mini Polishing pad
- 21pcs set Polishing Pad Washer Bucket
- QC Snow Foam Cannon 1L 1.1mm orifice
- Karcher Snow Foam Cannon 1L1.1mm orifice Detailing Brush Set Boar Hair 5
- PCS (back order, due early Dec)
- Short Pressure Washer Gun With Swivel Quick Release Detailing Seat With 4 Roller
- Wheels Pressure Washer 1/4" QC Patio
- Cleaner Pressure Washer Hose M22 14mm Inner 10m
- others