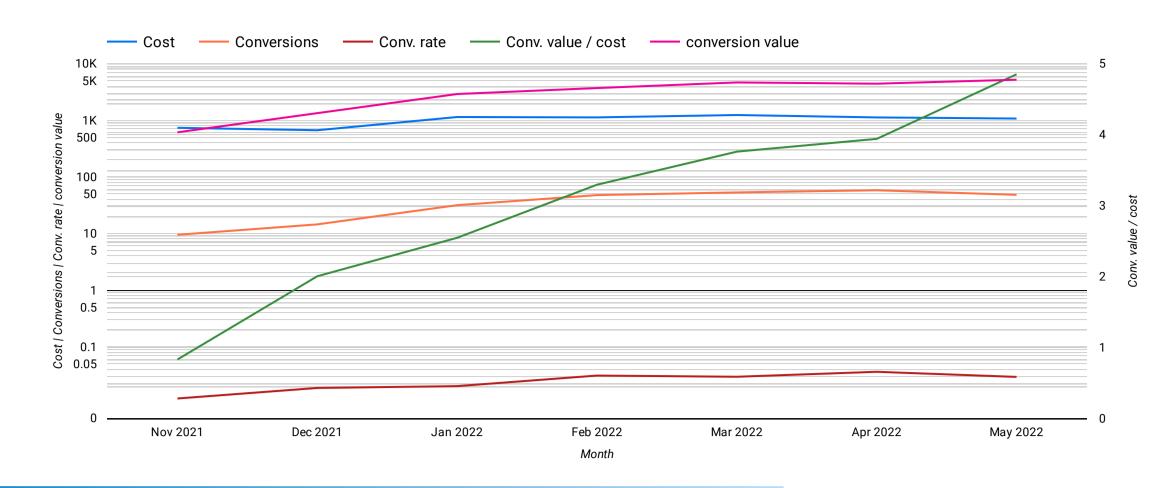

# **Comprehensive Monthly Analysis**



# **Commulative Conversion Over Time**



#### Cost and Return on Ads Spend (ROAS) by Month



#### Top Campaigns by clicks, conversions, and conv rate.



|    | Campaign           | Impressions | Clicks 0 🔹 | CTR   | Avg. CPC | Conversions <b>Q</b> | Conv. rate | Cost     | Cost / conv. |
|----|--------------------|-------------|------------|-------|----------|----------------------|------------|----------|--------------|
| 1. | Sales-Performance  | 626.1K      | 8,354      | 1.33% | \$0.73   | 251.2                | 2.92%      | \$6.06K  | \$24.12      |
| 2. | Shopping - Short P | 72.1K       | 519        | 0.72% | \$0.65   | 7.5                  | 1.45%      | \$337.01 | \$44.93      |
| 3. | Standard Shopping  | 85.5K       | 516        | 0.6%  | \$1.27   | 4                    | 0