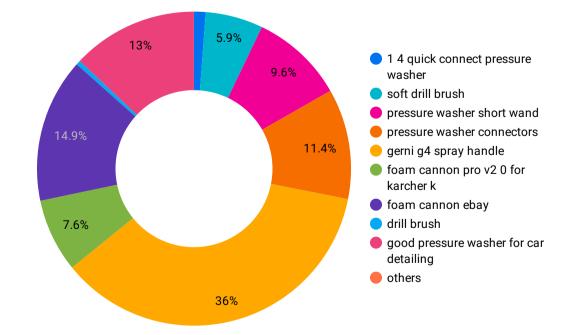

## **Top Search Term**

- pressure washer short wand
- pressure washer connectors 😑 gerni g4 spray handle
- foam cannon pro v2 0 for karcher k
- foam cannon ebay 🔵 drill brush
- good pressure washer for car detailing
- others