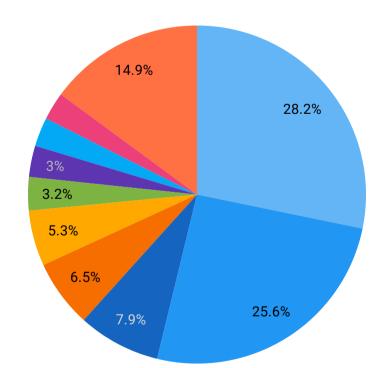

4.4K     | 30         | 0.69% | \$0.94   | 0          | 0%         | \$28.28  | \$0       | \$0         | 0         |
| 10. | Twisted Loop Drying Towel           | 4.8K     | 27         | 0.56% | \$1.66   | 0          | 0%         | \$44.92  | \$0       | \$0         | 0         |

# **Top Product Categories**



#### **Top 10 Performing Product**

By Conv. Value/Cost



- 🔵 1 Inch Mini Polishing pad
- 21pcs set Polishing Pad Washer Bucket
- QC Snow Foam Cannon 1L 1.1mm orifice
- Karcher Snow Foam Cannon 1L1.1mm orifice Detailing Brush Set Boar Hair 5
- PCS (back order, due early Dec)
- Short Pressure Washer Gun With Swivel Quick Release Detailing Seat With 4 Roller
- Wheels Pressure Washer 1/4" QC Patio
- Cleaner Pressure Washer Hose M22 14mm Inner 10m
- others

#### **By Conversions**



Water extraction Nozzle

Universal 32mm - 35mm

With Swivel Quick Release

14mm Inner 10m

Silicone Block

cleaner attachment

Drill Scrubber Brush

Wooden handle 5 PCS

1.1mm & 1.2mm orifice

- Wet/Dry Vacuum Cleaner Water extraction Nozzle Universal 32mm - 35mm
- Short Pressure Washer Gun With Swivel Quick Release
- 3pcs Soft Leather Drill Brush
- Pressure Washer Hose M22 14mm Inner 10m
- QC Snow Foam Cannon 1L 1.1mm & 1.2mm orifice
- Pet Hair upholstery Brush Soft Silicone Block
- Tornador dry gun with vacuum cleaner attachment
- O 3pcs Kit Medium Upholstery Drill Scrubber Brush
- Detailing Brush Set Boar Hair Wooden handle 5 PCS
- others

|     | Product Title                         | Impressi | Clicks 🔹 | CTR   | Avg. CPC | Conversions | Conv. rate | Cost     | Cost / co | All conv