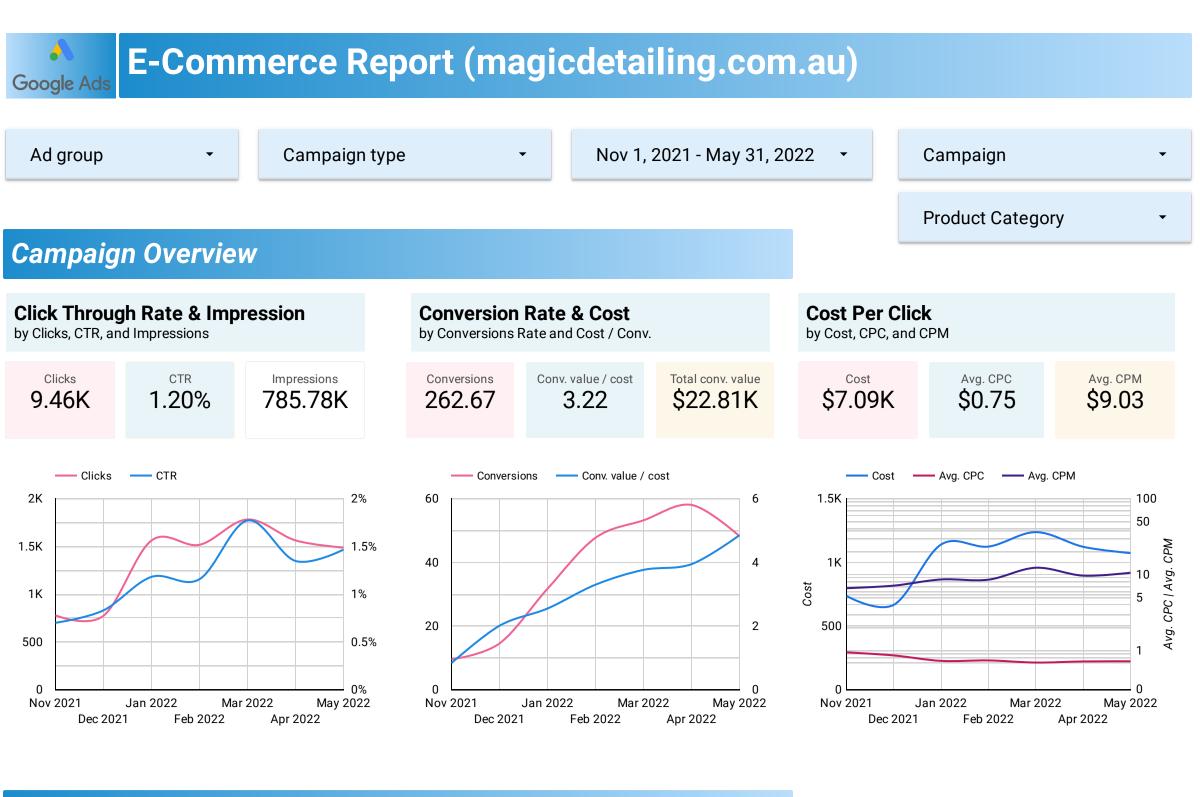

# **Comprehensive Monthly Analysis**



# **Commulative Conversion Over Time**



#### Cost and Return on Ads Spend (ROAS) by Month



#### Top Campaigns by clicks, conversions, and conv rate.



|    | Campaign           | Impressions | Clicks 0 🔹 | CTR   | Avg. CPC | Conversions <b>Q</b> | Conv. rate | Cost     | Cost / conv. |
|----|--------------------|-------------|------------|-------|----------|----------------------|------------|----------|--------------|
| 1. | Sales-Performance  | 626.1K      | 8,354      | 1.33% | \$0.73   | 251.2                | 2.92%      | \$6.06K  | \$24.12      |
| 2. | Shopping - Short P | 72.1K       | 519        | 0.72% | \$0.65   | 7.5                  | 1.45%      | \$337.01 | \$44.93      |
| 3. | Standard Shopping  | 85.5K       | 516        | 0.6