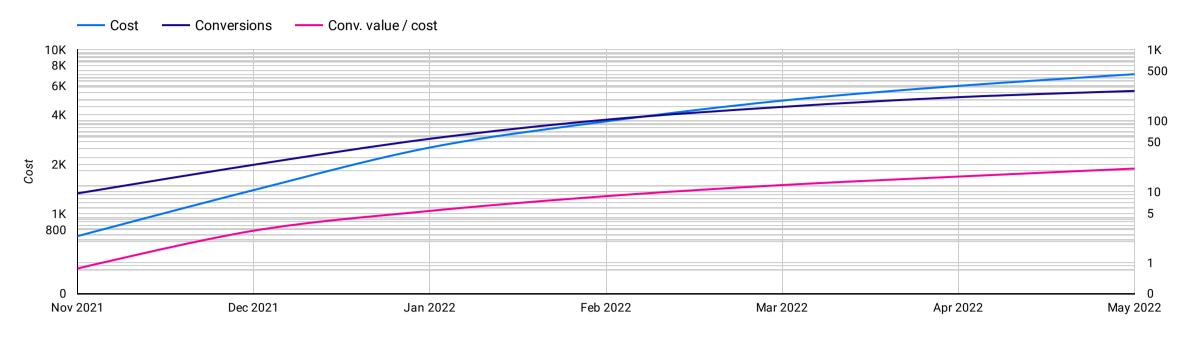

# **Comprehensive Monthly Analysis**



# **Commulative Conversion Over Time**



#### Cost and Return on Ads Spend (ROAS) by Month



#### Top Campaigns by clicks, conversions, and conv rate.



|    | Campaign           | Impressions | Clicks 0 🔹 | CTR   | Avg. CPC | Conversions <b>Q</b> | Conv. rate | Cost     | Cost / conv. |
|----|--------------------|-------------|------------|-------|----------|----------------------|------------|----------|--------------|
| 1. | Sales-Performance  | 626.1K      | 8,354      | 1.33% | \$0.73   | 251.2                | 2.92%      | \$6.06K  | \$24.12      |
| 2. | Shopping - Short P | 72.1K       | 519        | 0.72% | \$0.65   | 7.5                  | 1.45%      | \$337.01 | \$44.93      |
| 3. | Standard Shopping  | 85.5K       | 516        | 0.6%  | \$1.27   | 4                    | 0.78%      | \$655.05 | \$163.76     |
| 4.