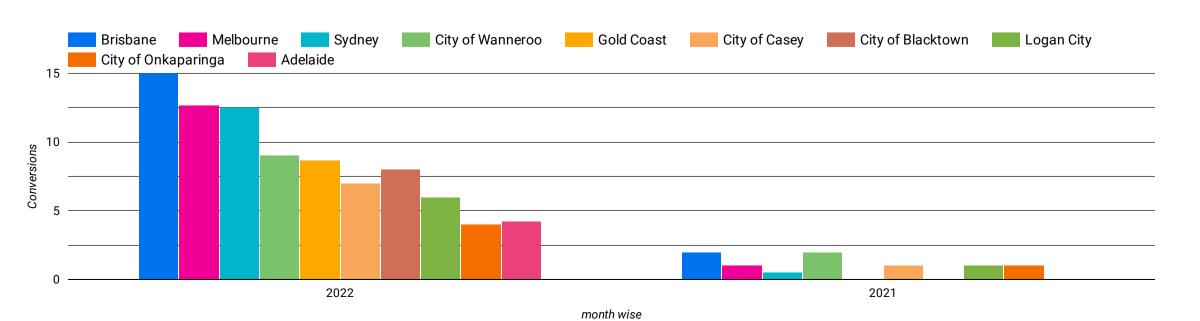

# **Performing Cities** by conversions

Avg. CPC City Clicks 0 ... Conversions 2 • Conv. value / co... Impressions CTR Total conv. v... Cost / conv. Cost 64,089 966 1.51% \$0.8 17 1,384.71 \$45.68 \$776.63 1.78 Brisbane 1. 13 1,137.85 \$44.68 \$580.85 2. 810 1.17% \$0.72 1.96 Sydney \$315.9 3. Melbourne 39,337 409 1.04% \$0.77 13.67 681.2 \$23.11 2.16 4. Gold Coast 20,616 295 1.43% \$0.81 8.67 682.95 \$27.4 \$237.48 2.88 \$15.02 5. City of Blacktown 12,094 178 1.47% \$0.68 8 786.13 \$120.19 6.54 2 167.25 6. 15,461 174 1.13% \$0.74 \$127.93 Perth 1.31 7. 4.2 977.7 Adelaide 12,300 144 1.17% \$0.7 \$24.11 \$101.26 9.66 1.31% \$0.54 \$8.27 15.56 9,361 8 1,029.68 \$66.17 8. City of Casey 123 1.5 53.18 \$103.92 9. Canberra 9,434 118 1.25% \$0.88 0.51 7 10. Logan City 10,828 114 1.05% \$0.63 301.76 \$10.19 \$71.34 4.23