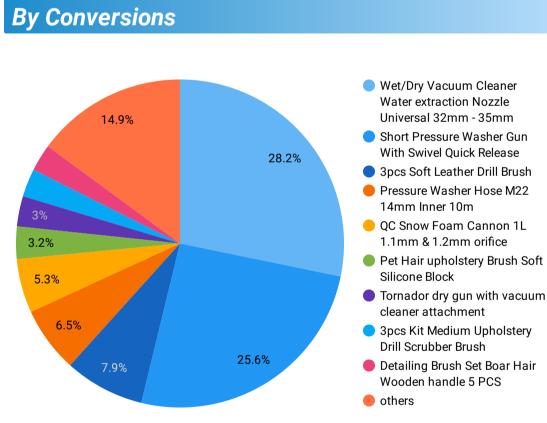

#### **By Conversions**

Water extraction Nozzle

Universal 32mm - 35mm

With Swivel Quick Release

14mm Inner 10m

Silicone Block

cleaner attachment

Drill Scrubber Brush

Wooden handle 5 PCS

1.1mm & 1.2mm orifice

- Wet/Dry Vacuum Cleaner Water extraction Nozzle Universal 32mm - 35mm
- Short Pressure Washer Gun With Swivel Quick Release
- 3pcs Soft Leather Drill Brush
- Pressure Washer Hose M22 14mm Inner 10m
- QC Snow Foam Cannon 1L 1.1mm & 1.2mm orifice
- Pet Hair upholstery Brush Soft Silicone Block
- Tornador dry gun with vacuum cleaner attachment
- O 3pcs Kit Medium Upholstery Drill Scrubber Brush
- Detailing Brush Set Boar Hair Wooden handle 5 PCS
- others