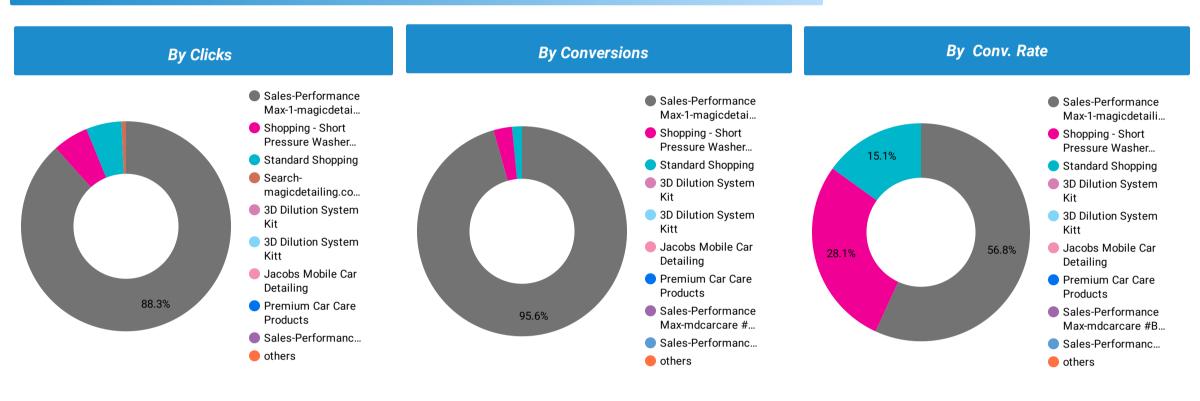

#### Top Campaigns by clicks, conversions, and conv rate.

|    | Campaign           | Impressions | Clicks 0 🔹 | CTR   | Avg. CPC | Conversions <b>Q</b> | Conv. rate | Cost     | Cost / conv. |
|----|--------------------|-------------|------------|-------|----------|----------------------|------------|----------|--------------|
| 1. | Sales-Performance  | 626.1K      | 8,354      | 1.33% | \$0.73   | 251.2                | 2.92%      | \$6.06K  | \$24.12      |
| 2. | Shopping - Short P | 72.1K       | 519        | 0.72% | \$0.65   | 7.5                  | 1.45%      | \$337.01 | \$44.93      |
| 3. | Standard Shopping  | 85.5K       | 516        | 0.6%  | \$1.27   | 4                    | 0.78%      | \$655.05 | \$163.76     |
| 4. | Search-magicdetai  | 2K          | 67         | 3.28% | \$0.64   | 0                    | 0%         | \$42.55  | \$0          |
| 5. | 3D Dilution Syste  | 0           | 0          | 0%    | \$0      | 0                    | 0%         | \$0      | \$0          |
| 6. | 3D Dilution Syste  | 0           | 0          | 0%    | \$0      | 0                    | 0%         | \$0      | \$0          |