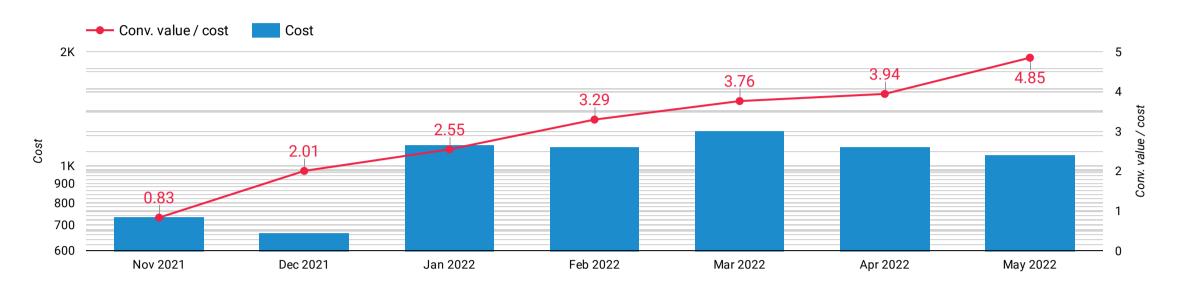

# **Comprehensive Monthly Analysis**



# **Commulative Conversion Over Time**



#### Cost and Return on Ads Spend (ROAS) by Month



#### Top Campaigns by clicks, conversions, and conv rate.



|    | Campaign           | Impressions | Clicks 0 🔹 | CTR   | Avg. CPC | Conversions <b>Q</b> | Conv. rate | Cost     | Cost / conv. |
|----|--------------------|-------------|------------|-------|----------|----------------------|------------|----------|--------------|
| 1. | Sales-Performance  | 626.1K      | 8,354      | 1.33% | \$0.73   | 251.2                | 2.92%      | \$6.06K  | \$24.12      |
| 2. | Shopping - Short P | 72.1K       | 519        | 0.72% | \$0.65   | 7.5                  | 1.45%      | \$337.01 | \$44.93      |
| 3. | Standard Shopping  | 85.5K       | 516        | 0.6%  | \$1.27   | 4                    | 0.78%      | \$655.05 | \$163.76     |
| 4. | Search-magicdetai  | 2K          | 67         | 3.