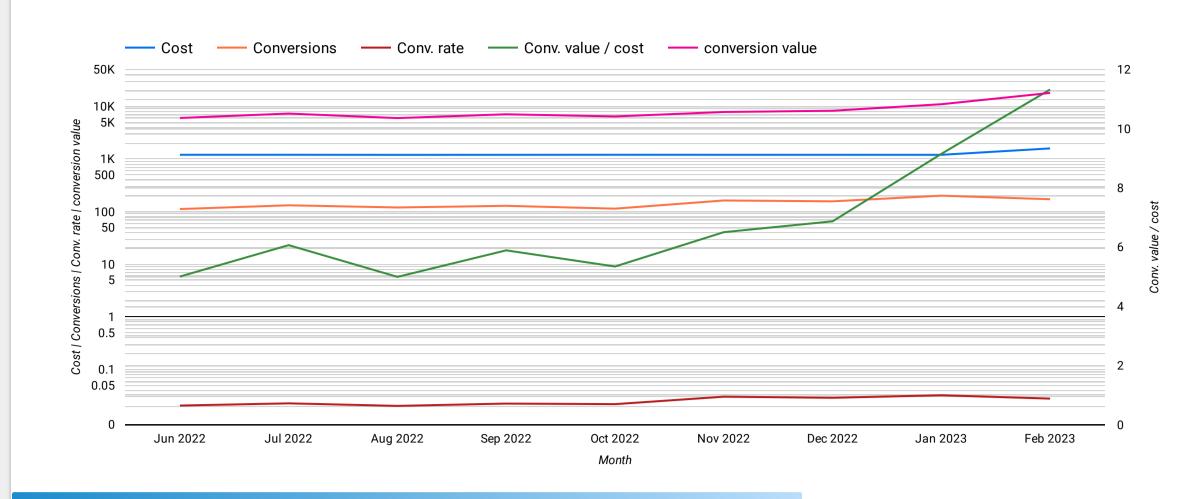

/ Edit



# **Comprehensive Monthly Analysis**



## **Commulative Conversion Over Time**



### Cost and Return on Ads Spend (ROAS) by Month



#### Top Campaigns by clicks, conversions, and conv rate.



|    | Campaign                                                                          | Impressions | Clicks 0 · | CTR   | Avg. CPC | Conversions <b>0</b> | Conv. rate | Cost     | Cost / conv. |
|----|-----------------------------------------------------------------------------------|-------------|------------|-------|----------|----------------------|------------|----------|--------------|
| 1. | Fine Polish -<br>Goddards - AU                                                    | 69.8K       | 5,080      | 7.28% | \$1.06   | 625                  | 12.3%      | \$5.38K  | \$8.61       |
| 2. | Polishup - Metal<br>Polishing Search<b