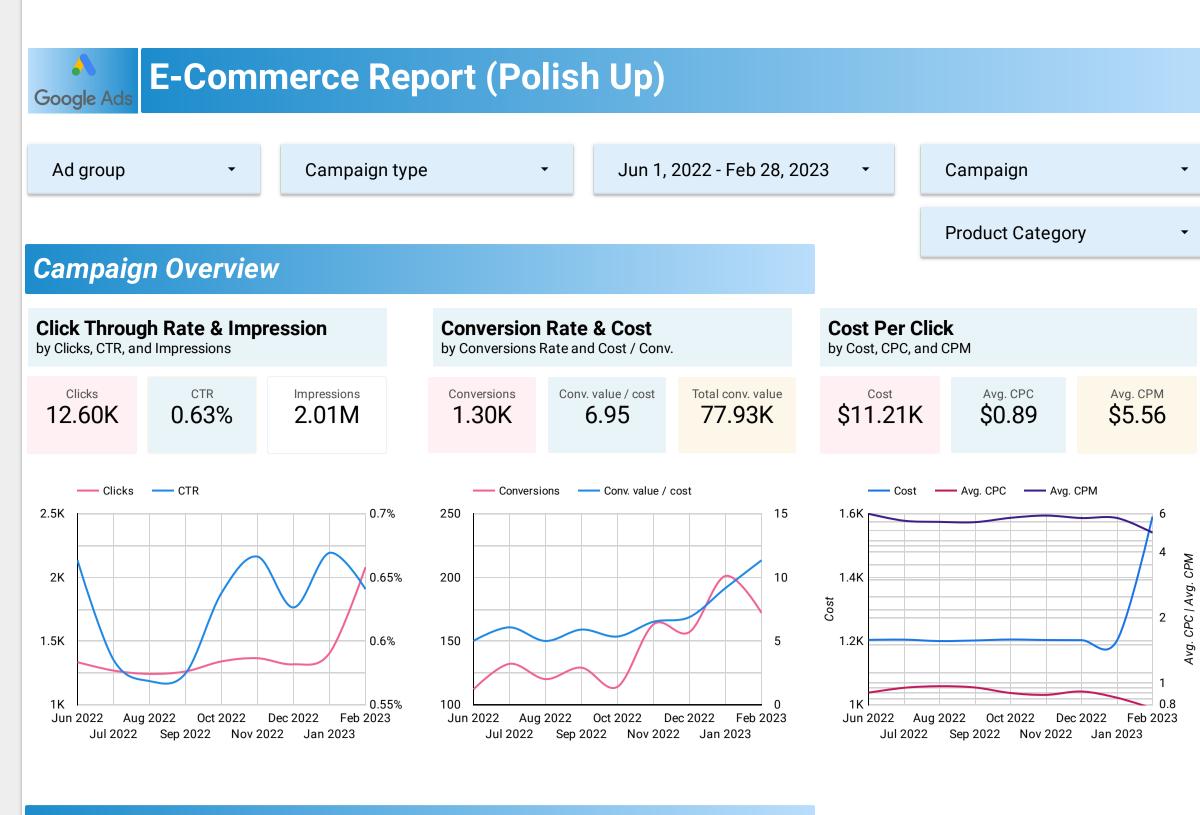

/ Edit



# **Comprehensive Monthly Analysis**



## **Commulative Conversion Over Time**



### Cost and Return on Ads Spend (ROAS) by Month



#### Top Campaigns by clicks, conversions, and conv rate.



|    | Campaign                                                                          | Impressions | Clicks 0 · | CTR   | Avg. CPC | Conversions <b>0</b> | Conv. rate | Cost     | Cost / conv. |
|----|-----------------------------------------------------------------------------------|-------------|------------|-------|----------|----------------------|------------|----------|--------------|
| 1. | Fine Polish -<br>Goddards - AU                                                    | 69.8K       | 5,080      | 7.28% | \$1.06   | 625                  | 12.3%      | \$5.38K  | \$8.61       |
| 2.