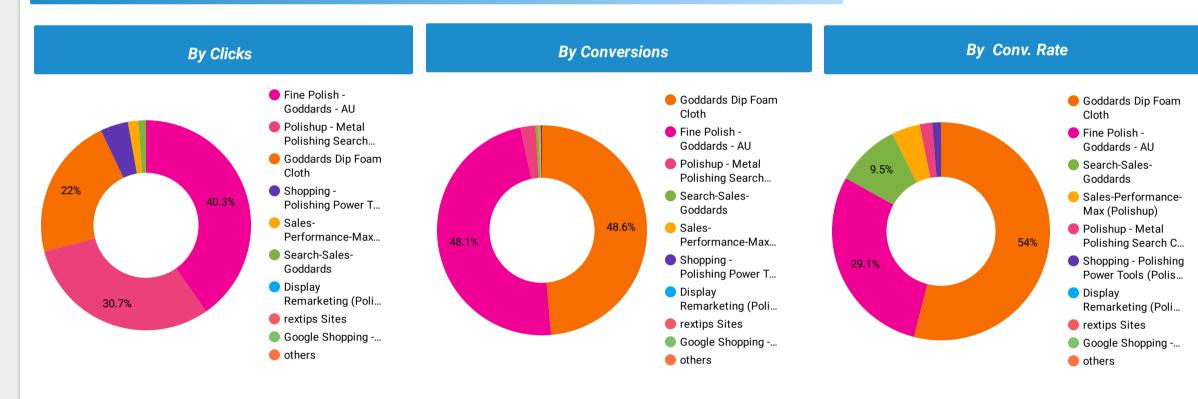

#### Top Campaigns by clicks, conversions, and conv rate.

|    | Campaign                                                                          | Impressions | Clicks 0 · | CTR   | Avg. CPC | Conversions <b>0</b> | Conv. rate | Cost     | Cost / conv. |
|----|-----------------------------------------------------------------------------------|-------------|------------|-------|----------|----------------------|------------|----------|--------------|
| 1. | Fine Polish -<br>Goddards - AU                                                    | 69.8K       | 5,080      | 7.28% | \$1.06   | 625                  | 12.3%      | \$5.38K  | \$8.61       |
| 2. | Polishup - Metal<br>Polishing Search<br>Campaign -<br>Australia - Kook<br>Managed | 154.7K      | 3,864      | 2.5%  | \$0.42   | 30                   | 0.78%      | \$1.64K  | \$54.56      |
| 3. | Goddards Dip Foam<br>Cloth                                                        | 21.3K       | 2,768      | 13%   | \$0.86   | 632                  | 22.83%     | \$2.37K  | \$3.75       |
| 4. | Shopping -<br>Polishing Power<br>Tools (Polishup))                                | 93.9K       | 540        | 0.57% | \$0.46   | 3                    | 0.56%      | \$248.8  | \$82.93      |
| 5. | Sales-Performance-<br>Max (Polishup)                                              | 28.8K       | 202        | 0.7%  | \$0.69   | 4                    | 1.79%      | \$139.09 | \$34.77      |