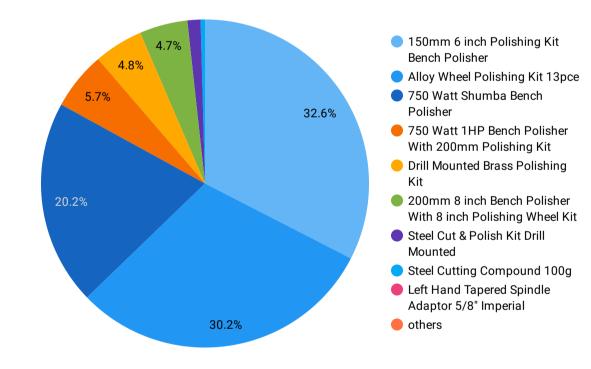

# By Conv. Value/Cost

**Top 10 Performing Product** 

#### Steel Cutting Compound 100g

- Steel Cut & Polish Kit Drill Mounted
- 150mm 6 inch Polishing Kit Bench Polisher
- Drill Mounted Brass Polishing Kit
- Alloy Wheel Polishing Kit 13pce
- 200mm 8 inch Bench Polisher With 8 inch Polishing Wheel Kit
- 750 Watt Shumba Bench Polisher
- 750 Watt 1HP Bench Polisher With 200mm Polishing Kit
- Left Hand Tapered Spindle Adaptor 5/8" Imperial
- others