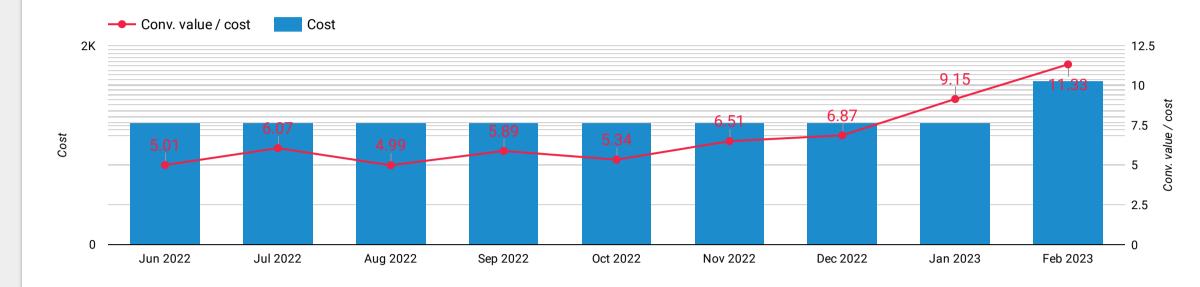

/ Edit



# **Comprehensive Monthly Analysis**



## **Commulative Conversion Over Time**



### Cost and Return on Ads Spend (ROAS) by Month



#### Top Campaigns by clicks, conversions, and conv rate.



|    | Campaign                                                                          | Impressions | Clicks 0 · | CTR   | Avg. CPC | Conversions <b>0</b> | Conv. rate | Cost     | Cost / conv. |
|----|-----------------------------------------------------------------------------------|-------------|------------|-------|----------|----------------------|------------|----------|--------------|
| 1. | Fine Polish -<br>Goddards - AU                                                    | 69.8K       | 5,080      | 7.28% | \$1.06   | 625                  | 12.3%      | \$5.38K  | \$8.61       |
| 2. | Polishup - Metal<br>Polishing Search<br>Campaign -<br>Australia - Kook<br>Managed | 154.7K      | 3,864      | 2.5%  | \$0.42   | 30