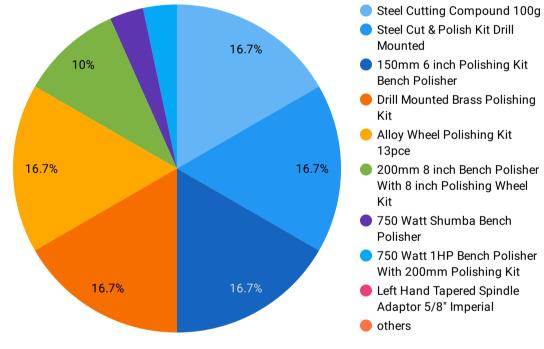

# **Top Product Categories**

#### **By Conversions**

#### Steel Cut & Polish Kit Drill Mounted 150mm 6 inch Polishing Kit Bench Polisher

- Drill Mounted Brass Polishing Kit
- Alloy Wheel Polishing Kit 13pce
- 200mm 8 inch Bench Polisher With 8 inch Polishing Wheel Kit
- 750 Watt Shumba Bench Polisher
- 750 Watt 1HP Bench Polisher With 200mm Polishing Kit
- Left Hand Tapered Spindle Adaptor 5/8" Imperial
- others