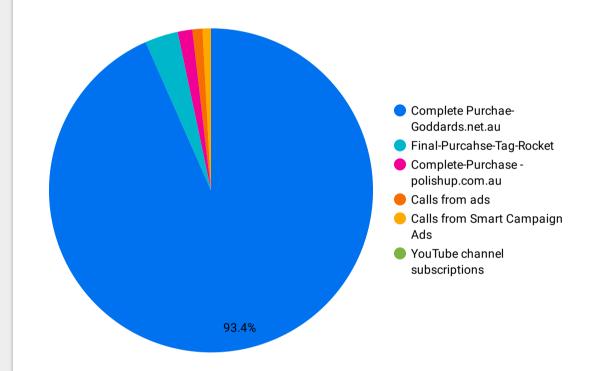

# **Conversions Actions**

|    | Conversion Type Name                   | Conversions • | Total conv. value |
|----|----------------------------------------|---------------|-------------------|
| 1. | Complete Purchae-<br>Goddards.net.au   | 1,214         | 67,345.31         |
| 2. | Final-Purcahse-Tag-Rocket              | 43            | 4,231.31          |
| 3. | Complete-Purchase -<br>polishup.com.au | 19            | 6,342             |
| 4. | Calls from ads                         | 13            | 13                |
| 5. | Calls from Smart Campaign<br>Ads       | 11            | 0                 |
| 6. | YouTube channel subscriptions          | 0             | 0                 |