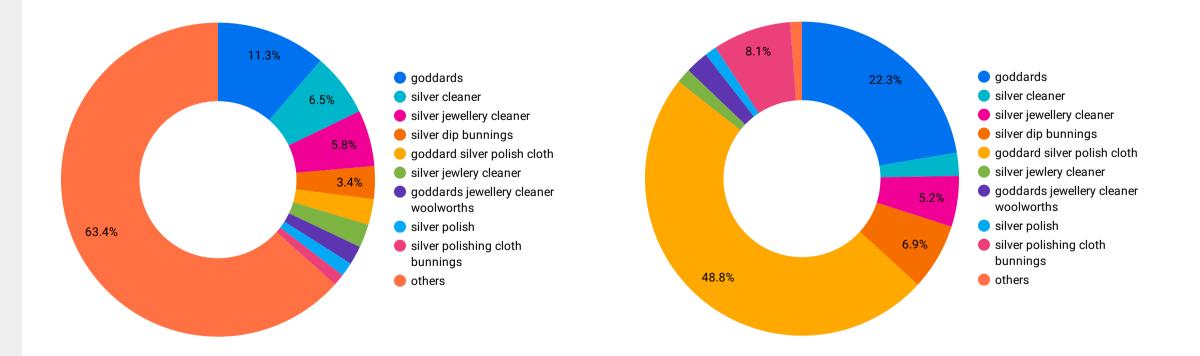

# Top Search Keywords

|    | Search term          | Impressions | Clicks 0 | CTR    | Avg. CPC | Conversions | Conv. rate | Cost     | Conv. value / c |
|----|----------------------|-------------|----------|--------|----------|-------------|------------|----------|-----------------|
| 1. | silver cleaner       | 3.2K        | 190      | 5.92%  | \$1.22   | 27          | 14.21%     | \$231.18 | 6.51            |
| 2. | goddards             | 632         | 185      | 29.27% | \$0.32   | 47          | 25.41%     | \$58.98  | 61.08           |
| 3. | silver dip bunnings  | 509         | 81       | 15.91% | \$0.55   | 14          | 17.28%     | \$44.84  | 18.73           |
| 4. | silver jewlery clea  | 1.1K        | 81       | 7.44%  | \$1.41   | 10          | 12.35%     | \$113.85 | 4.13            |
| 5. | silver polish        | 1.5K        | 73       | 4.97%  | \$1.4    | 6           | 8.22%      | \$102.21 | 3.33            |
| 6. | goddards jeweller    | 267         | 66       | 24.72% | \$0.98   | 8           | 12.12%     | \$64.71  | 6.5             |
| 7. | jewellery cleaner    | 1.6K        | 64       | 3.96%  | \$1.37   | 1           | 1.56%      | \$87.76  | 0.53            |
| 8. | silver jewellery cle | 975         | 51       | 5.23%  | \$1.46   | 24          | 47.06%     | \$74.56  | 14.28           |
| 9. | goddards silver p    | 190         | 51       | 26.84% | \$0.8    | 4           | 7.84%      | \$40.77  | 4.01            |
| 1  | hagerty silver foam  | 542         | 50       | 9.23%  | \$1.21   | 4           | 8%         | \$60.36  | 3.55            |