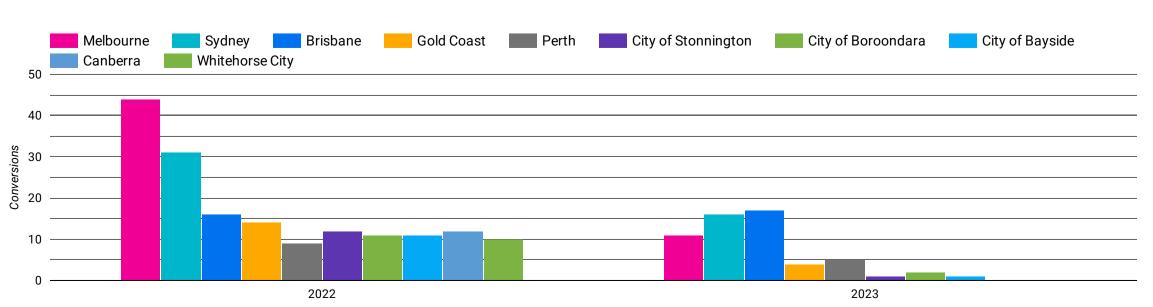

## **Performing Cities** by conversions

month wise

|     | City                 | Impressions | Clicks 0 | CTR   | Avg. CPC | Conversions 🧿 🔹 | Total conv. v | Cost / conv. | Cost     | Conv. value / co |
|-----|----------------------|-------------|----------|-------|----------|-----------------|---------------|--------------|----------|------------------|
| 1.  | Brisbane             | 138,498     | 714      | 0.52% | \$0.85   | 33              | 2,042.73      | \$18.47      | \$609.57 | 3.35             |
| 2.  | Sydney               | 163,383     | 621      | 0.38% | \$1.05   | 47              | 2,576.7       | \$13.86      | \$651.57 | 3.95             |
| 3.  | Melbourne            | 107,276     | 503      | 0.47% | \$0.92   | 55              | 3,346.45      | \$8.37       | \$460.45 | 7.27             |
| 4.  | Gold Coast           | 24,151      | 244      | 1.01% | \$0.82   | 18              | 833.35        | \$11.13      | \$200.4  | 4.16             |
| 5.  | Perth                | 35,809      | 205      | 0.57% | \$0.75   | 14              | 854.44        | \$11.02      | \$154.22 | 5.54             |
| 6.  | Adelaide             | 25,795      | 175      | 0.68% | \$0.84   | 6               | 146.15        | \$24.46      | \$146.75 | 1                |
| 7.  | Northern Beaches Cou | 9,333       | 139      | 1.49% | \$1.27   | 9               | 707.4         | \$19.61      | \$176.46 | 4.01             |
| 8.  | Central Coast        | 15,162      | 134      | 0.88% | \$0.85   | 9               | 318.75        | \$12.6       | \$113.37 | 2.81             |
| 9.  | Canberra             | 21,437      | 130      | 0.61% | \$1.11   | 12              | 475.05        | \$12.04      | \$144.44 | 3.29             |
| 10. | City of Sydney       | 13,329      | 97       | 0.73% | \$1.12   | 9               | 263.5         | \$12.05      | \$108.41 | 2.43             |