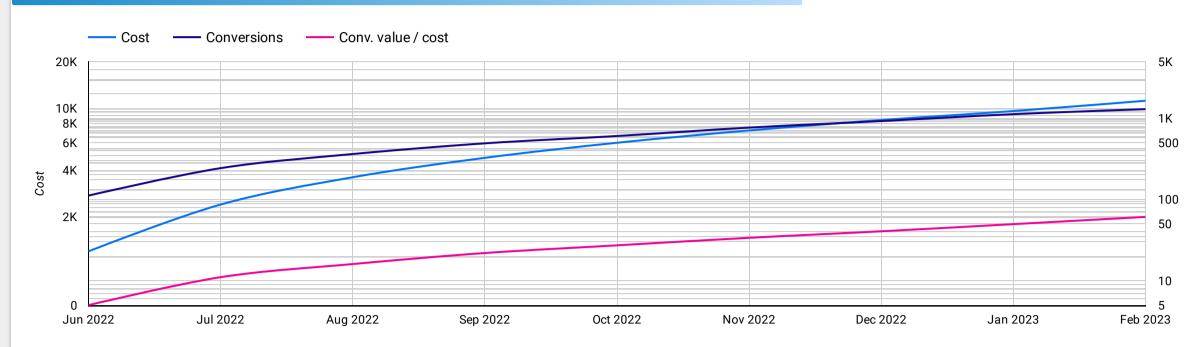

/ Edit



# **Comprehensive Monthly Analysis**



## **Commulative Conversion Over Time**



### Cost and Return on Ads Spend (ROAS) by Month



#### Top Campaigns by clicks, conversions, and conv rate.



|    | Campaign                                                                          | Impressions | Clicks 0 · | CTR   | Avg. CPC | Conversions <b>0</b> | Conv. rate | Cost     | Cost / conv. |
|----|-----------------------------------------------------------------------------------|-------------|------------|-------|----------|----------------------|------------|----------|--------------|
| 1. | Fine Polish -<br>Goddards - AU                                                    | 69.8K       | 5,080      | 7.28% | \$1.06   | 625                  | 12.3%      | \$5.38K  | \$8.61       |
| 2. | Polishup - Metal<br>Polishing Search<br>Campaign -<br>Australia - Kook<br>Managed