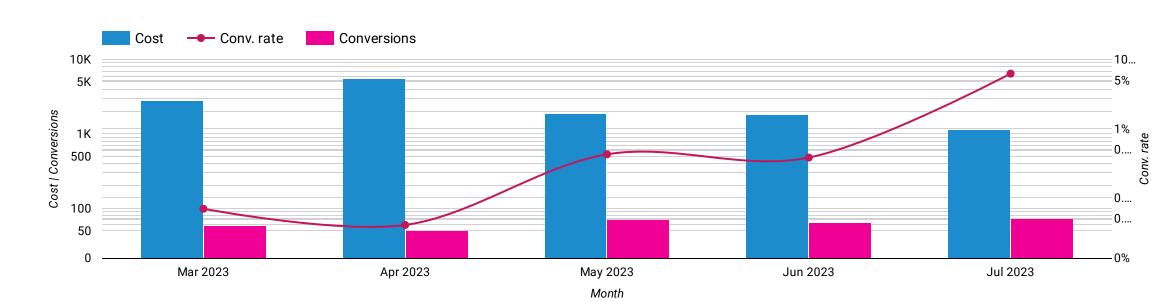

🖍 Reset

**Share** 

🧷 Edit

20

0

1.Cost, Conversion Rate and Conversion Trends Over Time