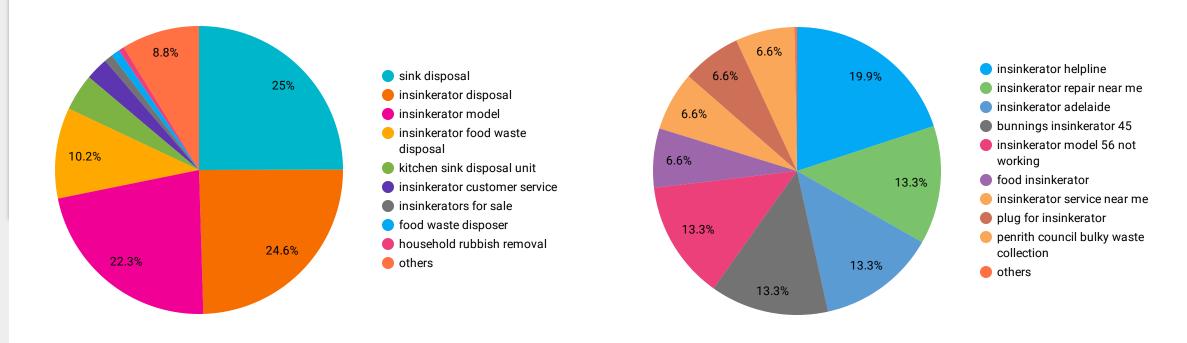

#### Top Search Keywords (by Cost, Conversion, and Conversion Rate)

Search keyword

# **By Conversion Rate**

# Top Search Keywords

|     | Search keyword                   | Impressions | Clicks • | CTR   | Avg. CPC | Conversions | Conv. rate | Cost     | Avg. CPM |
|-----|----------------------------------|-------------|----------|-------|----------|-------------|------------|----------|----------|
| 1.  | insinkerator disposal            | 5.8K        | 1,387    | 23.9  | \$0.49   | 77.12       | 5.56%      | \$676.31 | \$116.56 |
| 2.  | insinkerator model               | 5.8K        | 886      | 15.2  | \$1.27   | 70          | 7.9%       | \$1.12K  | \$193.52 |
| 3.  | insinkerator food waste disposal | 3.6K        | 861      | 23.9  | \$0.48   | 32          | 3.72%      | \$410.23 | \$114.14 |
| 4.  | sink disposal                    | 6.7K        | 799      | 12.0  | \$1.48   | 78.38       | 9.81%      | \$1.19K  | \$178.25 |
| 5.  | kitchen sink disposal unit       | 6.2K        | 626      | 10.1  | \$1.11   | 13          | 2.08%      | \$693.53 | \$112.73 |
| 6.  | insinkerator customer service    | 618         | 135      | 21.8  | \$0.8    | 8           | 5.93%      | \$107.62 | \$174.14 |
| 7.  | hot water tap                    | 1.6K        | 119      | 7.62% | \$0.66   | 0           | 0%         | \$79.09  | \$50.67  |
| 8.  | insinkerator sink                | 1.1K        | 103      | 9.41% | \$1.14   | 1           | 0.97%      | \$117.74 | \$107.53 |
| 9.  | instant hot water                | 1.7K        | 101      | 5.96% | \$0.67   | 0           | 0%         | \$67.97  | \$40.12  |
| 10. | instant boiling water system     | 1.1K        | 88       | 8.1%  | \$0.67   | 1           | 1.14%      | \$59.23  | \$54.49  |
|     |                                  |             |          |       |          |             |            |          |          |