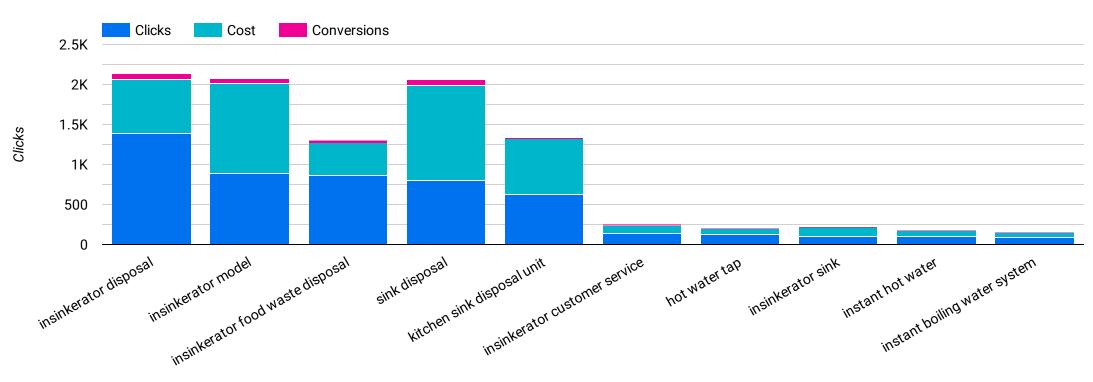

#### Top Search Keywords (by Cost, Conversion, and Conversion Rate)

Search keyword

# Top Search Keywords

|     | Search keyword                   | Impressions | Clicks • | CTR   | Avg. CPC | Conversions | Conv. rate | Cost     | Avg. CPM |
|-----|----------------------------------|-------------|----------|-------|----------|-------------|------------|----------|----------|
| 1.  | insinkerator disposal            | 5.8K        | 1,387    | 23.9  | \$0.49   | 77.12       | 5.56%      | \$676.31 | \$116.56 |
| 2.  | insinkerator model               | 5.8K        | 886      | 15.2  | \$1.27   | 70          | 7.9%       | \$1.12K  | \$193.52 |
| 3.  | insinkerator food waste disposal | 3.6K        | 861      | 23.9  | \$0.48   | 32          | 3.72%      | \$410.23 | \$114.14 |
| 4.  | sink disposal                    | 6.7K        | 799      | 12.0  | \$1.48   | 78.38       | 9.81%      | \$1.19K  | \$178.25 |
| 5.  | kitchen sink disposal unit       | 6.2K        | 626      | 10.1  | \$1.11   | 13          | 2.08%      | \$693.53 | \$112.73 |
| 6.  | insinkerator customer service    | 618         | 135      | 21.8  | \$0.8    | 8           | 5.93%      | \$107.62 | \$174.14 |
| 7.  | hot water tap                    | 1.6K        | 119      | 7.62% | \$0.66   | 0           | 0%         | \$79.09  | \$50.67  |
| 8.  | insinkerator sink                | 1.1K        | 103      | 9.41% | \$1.14   | 1           | 0.97%      | \$117.74 | \$107.53 |
| 9.  | instant hot water                | 1.7K        | 101      | 5.96% | \$0.67   | 0           | 0%         | \$67.97  | \$40.12  |
| 10. | instant boiling water system     | 1.1K        | 88       | 8.1%  | \$0.67   | 1           | 1.14%      | \$59.23  | \$54.49  |
|     |                                  |             |          |       |          |             |            |          |          |