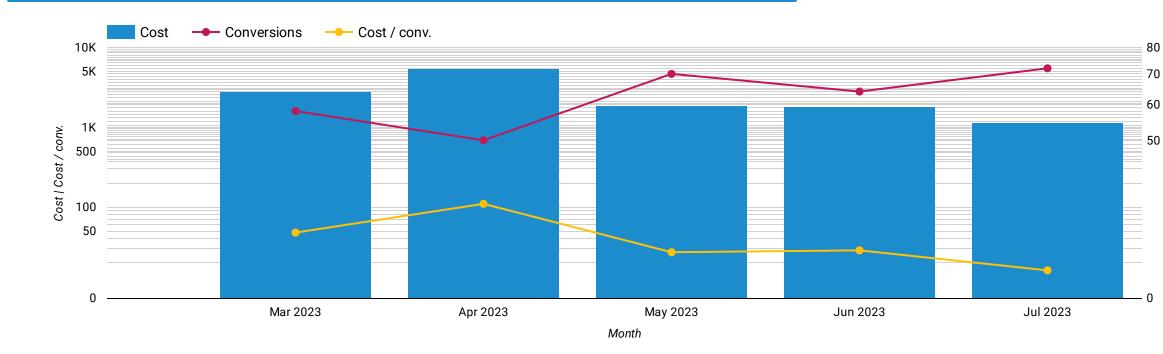

🖍 Reset

**Share** 

🧷 Edit

20

0

1.Cost, Conversion Rate and Conversion Trends Over Time

### 2. Conversion Rate and Conversion Trends Over Time

# 3.Cost and Conversion Trends Over Time