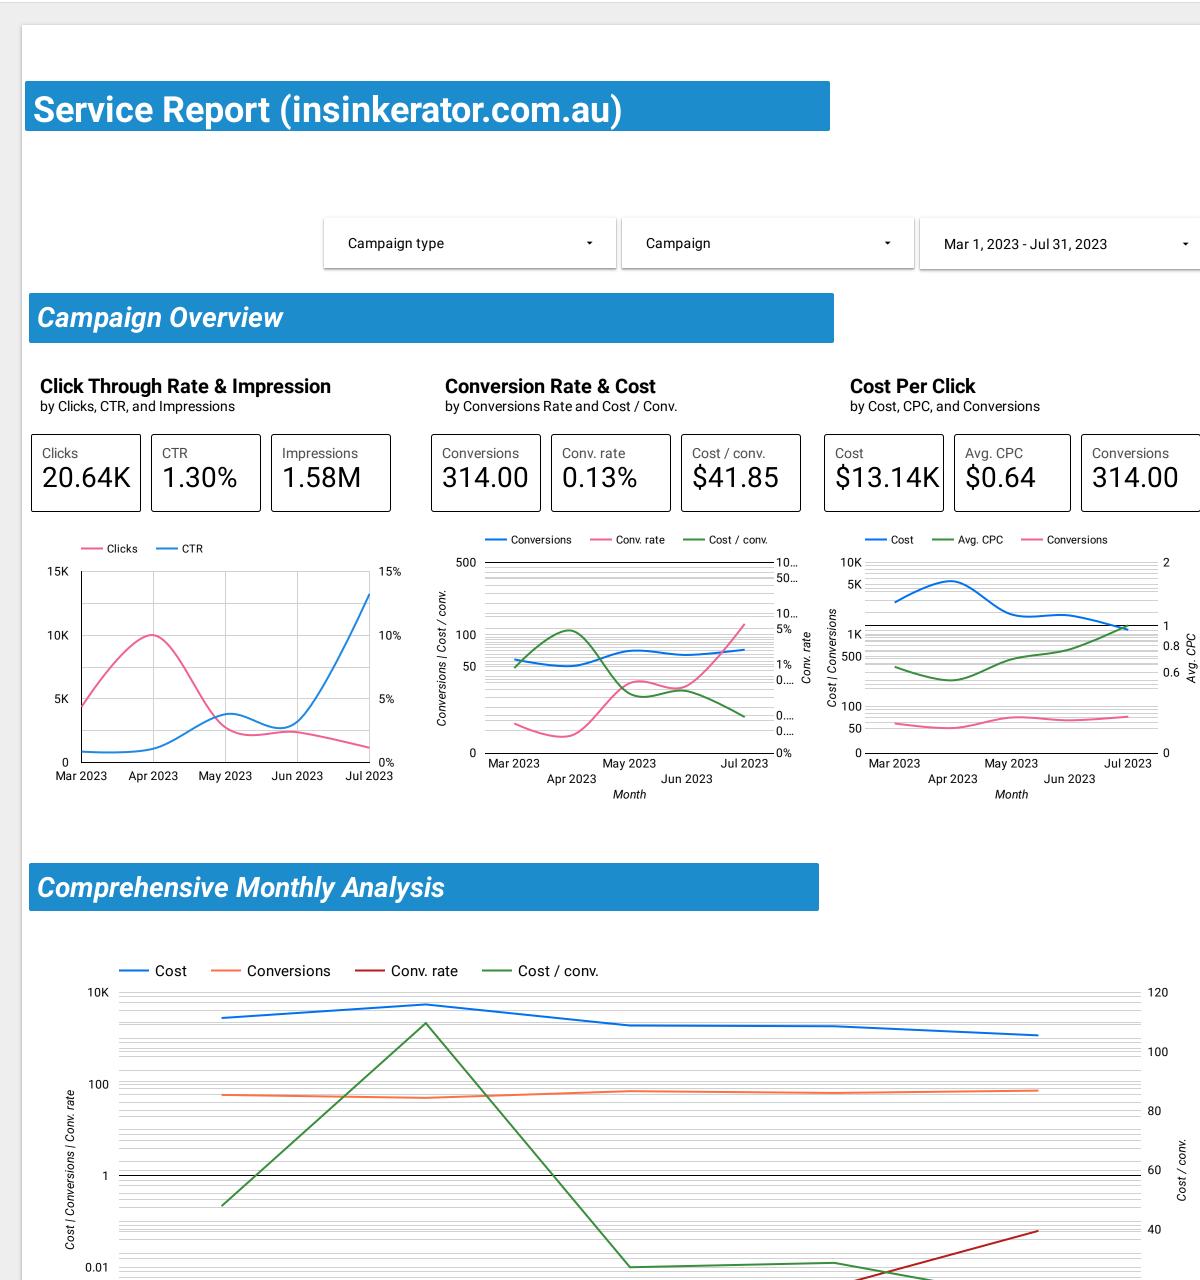

🖍 Reset

**Share** 

🧷 Edit

20

0





1.Cost, Conversion Rate and Conversion Trends Over Time



### 2. Conversion Rate and Conversion Trends Over Time



# 3.Cost and Conversion Trends Over Time



### Top Campaigns by clicks, conversions, and conv. rate



|    | Campaign                             | Impressions | Clicks 0 🔹 | CTR   | Avg. CPC | Conversions<br>O | Conv. rate | Cost     | Cost / conv. |
|----|--------------------------------------|-------------|------------|-------|----------|------------------|------------|----------|--------------|
| 1. | Display-Food Waste Disposers         | 893.3K      | 9,915      | 1.11% | \$0.19   | 0                | 0%         | \$1.86K  | \$0          |
| 2. | Household Insinkerator               | 36.7K       | 5,507      | 15%   | \$0.92   | 308              | 5.59%      | \