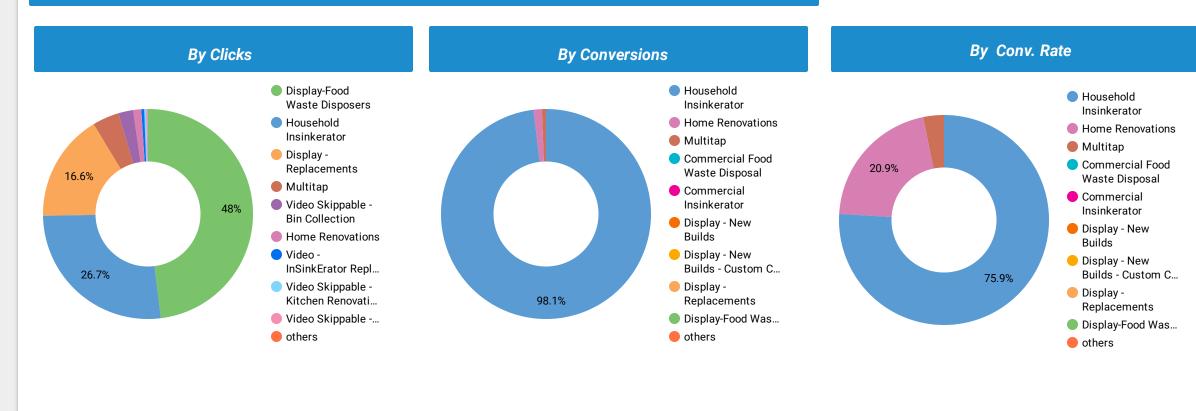

### Top Campaigns by clicks, conversions, and conv. rate

|    | Campaign                             | Impressions | Clicks 0 🔹 | CTR   | Avg. CPC | Conversions<br>O | Conv. rate | Cost     | Cost / conv. |
|----|--------------------------------------|-------------|------------|-------|----------|------------------|------------|----------|--------------|
| 1. | Display-Food Waste Disposers         | 893.3K      | 9,915      | 1.11% | \$0.19   | 0                | 0%         | \$1.86K  | \$0          |
| 2. | Household Insinkerator               | 36.7K       | 5,507      | 15%   | \$0.92   | 308              | 5.59%      | \$5.09K  | \$16.52      |
| 3. | Display - Replacements               | 102.7K      | 3,427      | 3.34% | \$0.25   | 0                | 0%         | \$861.16 | \$0          |
| 4. | Multitap                             | 12.4K       | 849        | 6.86% | \$0.64   | 2                | 0.24%      | \$546.69 | \$273.35     |
| 5. | Video Skippable - Bin Collection     | 328.2K      | 469        | 0.14% | \$4.28   | 0                | 0%         | \$2.01K  | \$0          |
| б. | Home Renovations                     | 2.8K        | 260        | 9.45% | \$2.13   | 4                | 1.54%      | \$552.7  | \$138.18     |
| 7. | Video - InSinkErator Replacement Ca  | 93.6K       | 90         | 0.1%  | \$11.64  | 0                | 0%         | \$1.05K  | \$0          |
| 8. | Video Skippable - Kitchen Renovation | 57.1K       | 71         | 0.12% | \$8.31   | 0                | 0%         | \$589.81 | \$0          |
| 9. | Video Skippable - Kitchen Renovation | 57.3K       | 50         | 0.09% | \$11.8   | 0                | 0%         | \$589.86 | \$0          |
|    |                                      |             |            |       |          |                  |            |          |              |

# **By Conversion Rate**