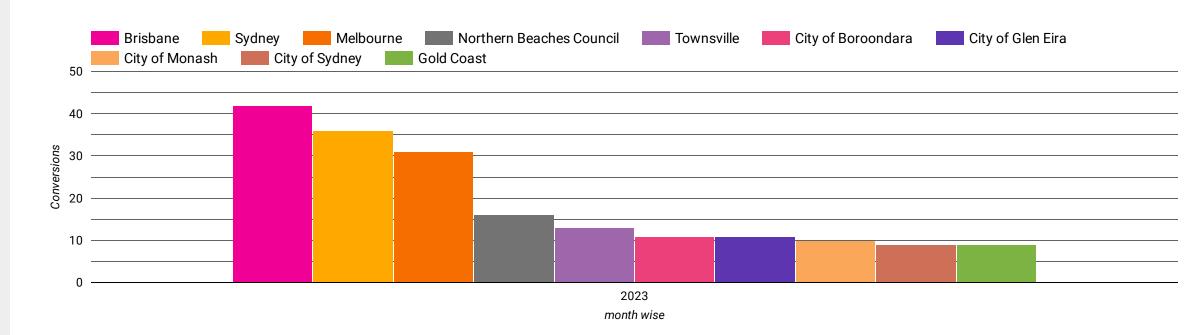

#### **Top Performing Cities** by Conversions

|     | City                         | Impressions | Clicks 🔹 | CTR   | Avg. CPC | Conversions | Cost / conv. | Cos       |
|-----|------------------------------|-------------|----------|-------|----------|-------------|--------------|-----------|
| 1.  | Brisbane                     | 139,076     | 2,963    | 2.13% | \$0.56   | 42          | \$39.26      | \$1,649.0 |
| 2.  | Sydney                       | 139,984     | 2,234    | 1.6%  | \$0.55   | 36          | \$33.92      | \$1,221.0 |
| 3.  | Melbourne                    | 74,870      | 1,281    | 1.71% | \$0.74   | 31          | \$30.59      | \$948.3   |
| 4.  | City of Canterbury-Bankstown | 44,989      | 718      | 1.6%  | \$0.51   | 8           | \$45.88      | \$367.0   |
| 5.  | Gold Coast                   | 23,344      | 512      | 2.19% | \$0.74   | 9           | \$41.86      | \$376.7   |
| б.  | Adelaide                     | 25,372      | 421      | 1.66% | \$0.52   | 8           | \$27.6       | \$220.8   |
| 7.  | City of Blacktown            | 21,517      | 385      | 1.79% | \$0.53   | 3           | \$68.29      | \$204.8   |
| 8.  | City of Casey                | 15,782      | 270      | 1.71% | \$0.8    | 6           | \$35.82      | \$214.9   |
| 9.  | Northern Beaches Council     | 14,349      | 254      | 1.77% | \$0.8    | 16          | \$12.74      | \$203.9   |
| 10. | City of Boroondara           | 10,197      | 251      | 2.46% | \$0.7    | 11          | \$16         | \$17      |
|     |                              |             |          |       |          |             |              |           |