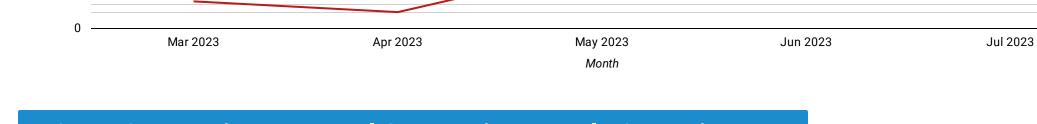

🖍 Reset

**Share** 

🧷 Edit

20

0





1.Cost, Conversion Rate and Conversion Trends Over Time



### 2. Conversion Rate and Conversion Trends Over Time



# 3.Cost and Conversion Trends Over Time



### Top Campaigns by clicks, conversions, and conv. rate



|    | Campaign                             | Impressions | Clicks 0 🔹 | CTR   | Avg. CPC | Conversions<br>O | Conv. rate | Cost     | Cost / conv. |
|----|--------------------------------------|-------------|------------|-------|----------|------------------|------------|----------|--------------|
| 1. | Display-Food Waste Disposers         | 893.3K      | 9,915      | 1.11% | \$0.19   | 0                | 0%         | \$1.86K  | \$0          |
| 2. | Household Insinkerator               | 36.7K       | 5,507      | 15%   | \$0.92   | 308              | 5.59%      | \$5