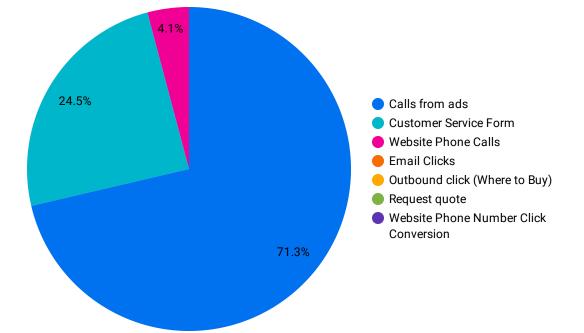

#### **Conversions Actions**

|    | Conversion Type Name  | Conversions • |
|----|-----------------------|---------------|
| 1. | Calls from ads        | 224           |
| 2. | Customer Service Form | 77            |
| 3. | Website Phone Calls   | 13            |