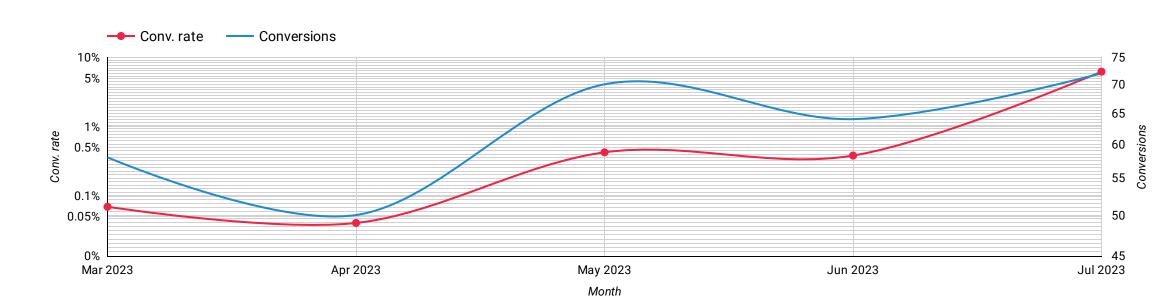

🖍 Reset

**Share** 

🧷 Edit

20

0





1.Cost, Conversion Rate and Conversion Trends Over Time



### 2. Conversion Rate and Conversion Trends Over Time



# 3.Cost and Conversion Trends Over Time



### Top Campaigns by clicks, conversions, and conv. rate



|    | Campaign                             | Impressions | Clicks 0 🔹 | CTR   | Avg. CPC | Conversions<br>O | Conv. rate | Cost     | Cost / conv. |
|----|--------------------------------------|-------------|------------|-------|----------|------------------|------------|----------|--------------|
| 1. | Display-Food Waste Disposers         | 893.3K      | 9,915      | 1.11% | \$0.19   | 0                | 0%         | \$1.86K  | \$0          |
| 2. | Household Insinkerator               | 36.7K       | 5,507      | 15%   | \$0.92   | 308              | 5.59%      | \$5.09K  | \$16.52      |
| 3. | Display - Replacements               | 102.7K      | 3,427      | 3.34% | \$0.25   | 0